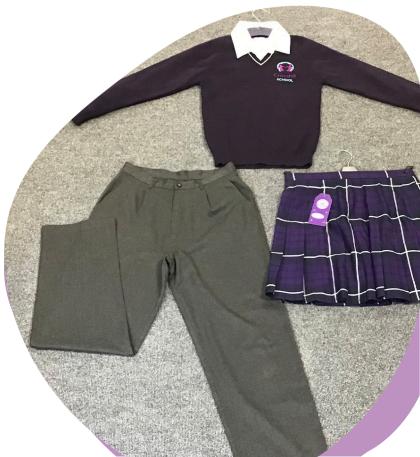

## JUMPER

Purple jumper with a cream stripe around the neck. Crosshill logo on the left chest.

## TROUSERS

Grey trousers. Fashion belts are not permitted.

#### SKIRT

Purple and grey tartan knee length pleated skirt. Worn with either black or grey tights or plain black ankle socks.