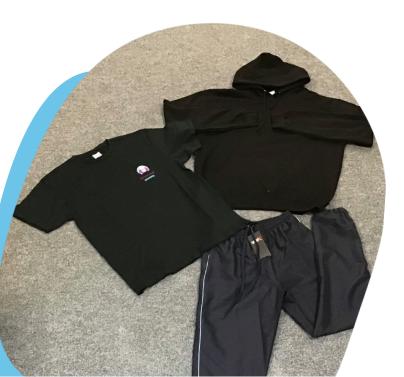

## FOR PE USE ONLY:

**PE T-SHIRT** Crew neck black t-shirt with Crosshill logo.

**SHORTS** Plain black shorts.

#### **TRACKSUIT BOTTOMS**

Plain black tracksuit bottoms.

#### **HOODED TRACK TOP**

Plain black hooded tracksuit top, Crosshill logo. Can be personalised with first name on back (personalisation optional, £1.50 charge).